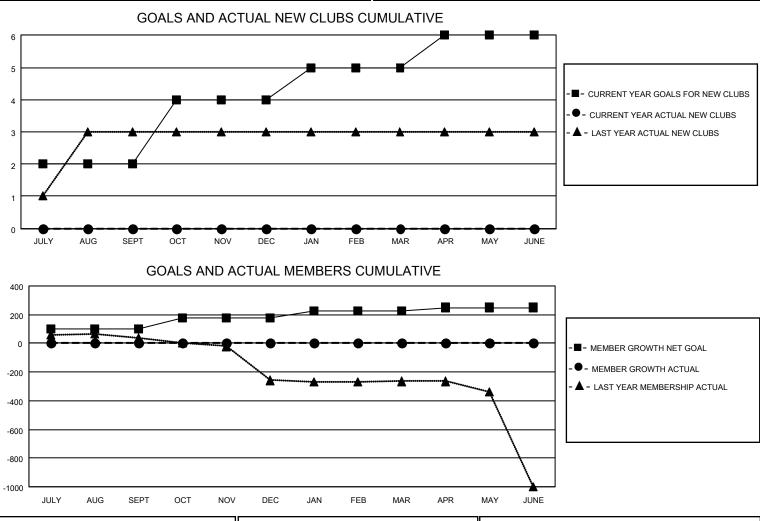

## LOCATION INDIA

District 3232B2

Results as of: 7/31/2020

| Clubs                 |               |           |               | Members               |                         |                         |                                                    |  |  |
|-----------------------|---------------|-----------|---------------|-----------------------|-------------------------|-------------------------|----------------------------------------------------|--|--|
| RESULTS FOR 2020-2021 |               |           |               | RESULTS FOR 2020-2021 |                         |                         |                                                    |  |  |
| QUARTER               | NEW CLUB GOAL | NEW CLUBS | DROPPED CLUBS | QUARTER               | IBER GROWTH NET<br>GOAL | MEMBER GROWTH<br>ACTUAL | DROPPED<br>MEMBERS ACTUAL<br>(including transfers) |  |  |
| JULY/AUG/SEPT         | 2             | 0         | 0             | JULY/AUG/SEPT         | 100                     | 10                      | 7                                                  |  |  |
| OCT/NOV/DEC           | 2             | 0         | 0             | OCT/NOV/DEC           | 75                      | 0                       | 0                                                  |  |  |
| JAN/FEB/MAR           | 1             | 0         | 0             | JAN/FEB/MAR           | 50                      | 0                       | 0                                                  |  |  |
| APR/MAY/JUNE          | 1             | 0         | 0             | APR/MAY/JUNE          | 25                      | 0                       | 0                                                  |  |  |